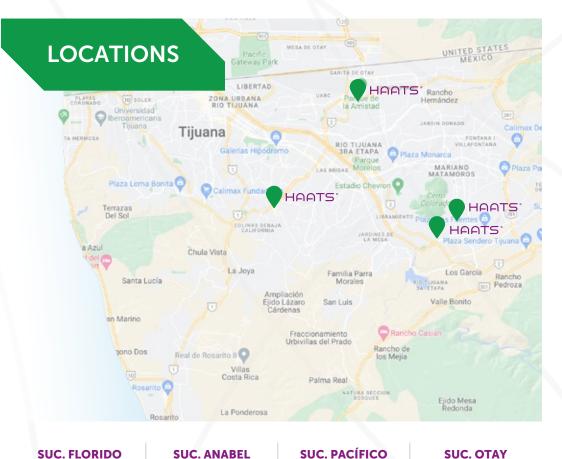

transportation and logistics supervisor

administrative supervisor

**SUC. FLORIDO** Av. de los Insurgentes #9802, El Florido 1ra y 2da Secc.

Breva #9737 C. El Florido 1ra y 2da Secc, C.P. 22237 Tijuana, B.C.

SUC. PACÍFICO C. Pacifico #8937. Parque Industrial Pacifico II. C.P. 22644 Tijuana, B.C.

Blvd. Alberto Limón Padilla 17515, Vista Alamar, C.P. 22510 Tijuana, B.C.

86.5% effectiveness in annual recruitment (2021 – 2022)